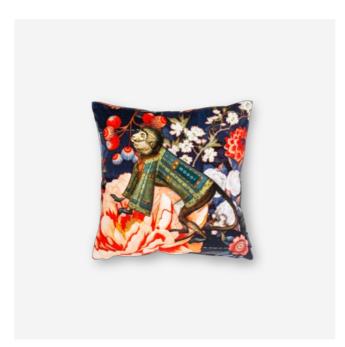

# Rendezvous Tokyo Blue Pillow

MOOOI

The Rendezvous Tokyo Blue pillow is part of the Extinct Animal Pillows and adds a comfortable and personal touch to your sofa, chair, bed, yoga mat, you name it. The rectangular pillowcase depicts a lush Japanese forest with playing Indigo Macaques. The pillow is crafted in a premium velvet fabric with buttersoft hand-feel and comfortable texture. Insert sold separately.

### Detailing

The Rendezvous Tokyo Blue Pillow is made from buttersoft velvet. The insert is sold separately.